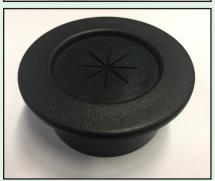

## **Cable Management Made Simple**

The GToo2BR and GToo2RB cable grommets offer an easy and economical solution to wire management in raised floor systems and other architectural applications. Both grommets are designed to provide an airtight seal for managing air loss in pressurized plenums (bypass air) – however, both models can be used in standard installations as the design also allows for multiple cable configurations. The seal system keeps cables neatly secured in the grommet and eliminates debris and contamination passing through the grommet into the floor void. Although the grommets use different sealing systems they are equally effective. The GToo2BR brush seal system uses overlapping nylon (#6) brushes to create an airtight seal around cables. The GToo2RB uses a more economical EPDM gasket system that interlocks around cable penetration.

#### The GToo2RB Air-Block®: Fits 76mm diameter opening

- Made of flame retardant heavy duty ABS construction with double layered EPDM interlocking gaskets
- Use a standard 76 mm hole saw for installation
- Textured surface to compliment floor coverings and modular furniture
- 38 mm maximum cable size