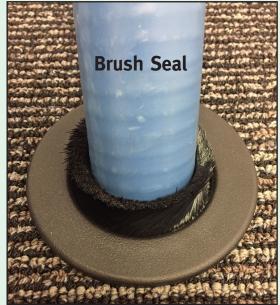

## **Cable Management Made Simple**

The GToo2BR and GToo2RB cable grommets offer an easy and economical solution to wire management in raised floor systems and other architectural applications. Both grommets are designed to provide an airtight seal for managing air loss in pressurized plenums (bypass air) – however, both models can be used in standard installations as the design also allows for multiple cable configurations. The seal system keeps cables neatly secured in the grommet and eliminates debris and contamination passing through the grommet into the floor void. Although the grommets use different sealing systems they are equally effective. The GToo2BR brush seal system uses overlapping nylon (#6) brushes to create an airtight seal around cables. The GToo2RB uses a more economical EPDM gasket system that interlocks around cable penetration.

### The GToo2BR Air-Block®: Fits 76mm diameter opening

- Made of flame retardant heavy duty ABS Nylon 6 brush circular brush seal
- Use a standard 76 mm hole saw for installation
- Textured surface to compliment floor coverings and modular furniture
- 2" (51 mm) maximum cable size