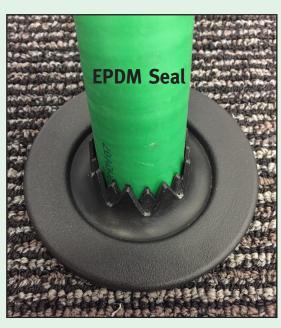

## **Cable Management Made Simple**

The GToo2BR and GToo2RB cable grommets offer an easy and economical solution to wire management in raised floor systems and other architectural applications. Both grommets are designed to provide an airtight seal for managing air loss in pressurized plenums (bypass air) – however, both models can be used in standard installations as the design also allows for multiple cable configurations. The seal system keeps cables neatly secured in the grommet and eliminates debris and contamination passing through the grommet into the floor void. Although the grommets use different sealing systems they are equally effective. The GToo2BR brush seal system uses overlapping nylon (#6) brushes to create an airtight seal around cables. The GToo2RB uses a more economical EPDM gasket system that interlocks around cable penetration.

#### The GToo2RB Air-Block®: Fits 76mm diameter opening

- Made of flame retardant heavy duty ABS construction with double layered EPDM interlocking gaskets
- Use a standard 76 mm hole saw for installation
- Textured surface to compliment floor coverings and modular furniture
- 38 mm maximum cable size