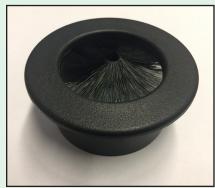

## **Cable Management Made Simple**

The GToo2BR and GToo2RB cable grommets offer an easy and economical solution to wire management in raised floor systems and other architectural applications. Both grommets are designed to provide an airtight seal for managing air loss in pressurized plenums (bypass air) – however, both models can be used in standard installations as the design also allows for multiple cable configurations. The seal system keeps cables neatly secured in the grommet and eliminates debris and contamination passing through the grommet into the floor void. Although the grommets use different sealing systems they are equally effective. The GToo2BR brush seal system uses overlapping nylon (#6) brushes to create an airtight seal around cables. The GToo2RB uses a more economical EPDM gasket system that interlocks around cable penetration.

### The GToo2BR Air-Block®: Fits 76mm diameter opening

- Made of flame retardant heavy duty ABS Nylon 6 brush circular brush seal
- Use a standard 76 mm hole saw for installation
- Textured surface to compliment floor coverings and modular furniture
- 2" (51 mm) maximum cable size